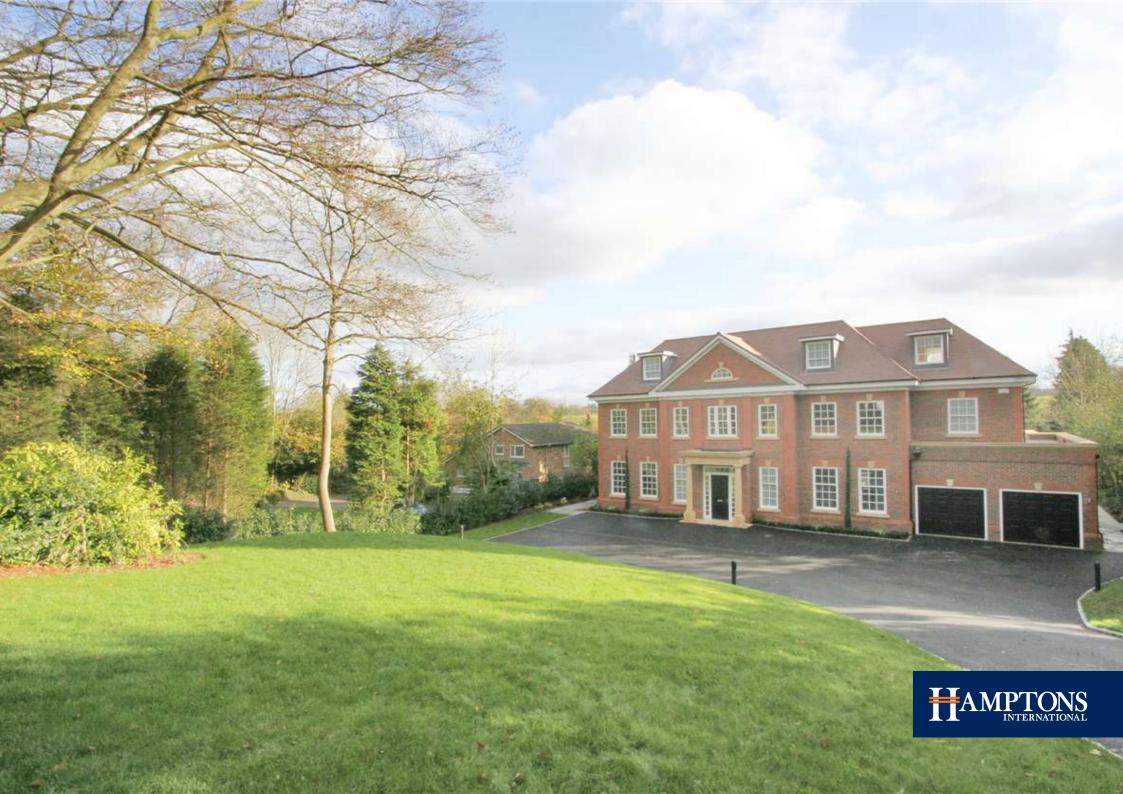

#### **Description**

Set well back behind electronic gates and enjoying privacy in a secluded and mature garden, this exceptional mansion has extensive accommodation arranged over four floors. Recently completed by Loxwood Homes, the house has been designed to take full advantage of its setting by maximising views across the gardens to the rolling countryside at the Surrey Downs Golf Course with the use of tall sash windows, French doors, light wells and terraces. Traditionally crafted yet employing twenty first century techniques, high ceilings, custom made oak floors, internal doors and staircase combine with sophisticated media cabling, under floor heating, programmable mood lighting and a heated driveway, to create a stunning residence which is not only a statement property but also a family home.