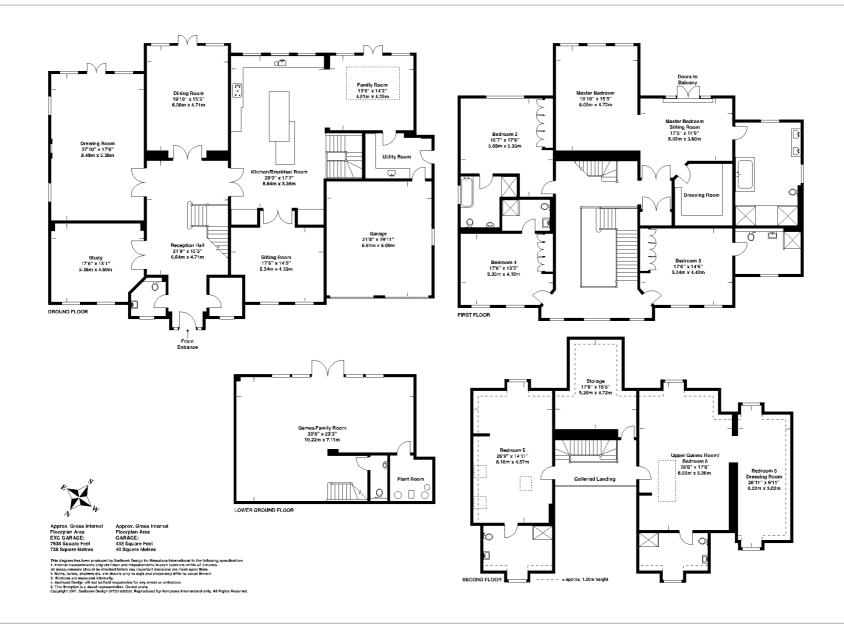

## Guide Price £3,250,000 Freehold

Reception Hall, Drawing Room, Dining Room, Study, Sitting Room, Kitchen/Breakfast Room - furnished with highly contemporary cabinetry some stone fronted, composite stone work surfaces, Miele appliances, Quooker hot tap - Family Room, Principal Bedroom Suite with Sitting Room, Roof Terrace, Dressing Room and En Suite Bathroom, five futher Bedroom Suites, Garaging, landscaped gardens in total approaching an acre, far reaching views.

#### **Description**

Set well back behind electronic gates and enjoying privacy in a secluded and mature garden, this exceptional mansion has extensive accommodation arranged over four floors. Recently completed by Loxwood Homes, the house has been designed to take full advantage of its setting by maximising views across the gardens to the rolling countryside at the Surrey Downs Golf Course with the use of tall sash windows, French doors, light wells and terraces. Traditionally crafted yet employing twenty first century techniques, high ceilings, custom made oak floors, internal doors and staircase combine with sophisticated media cabling, under floor heating, programmable mood lighting and a heated driveway, to create a stunning residence which is not only a statement property but also a family home.